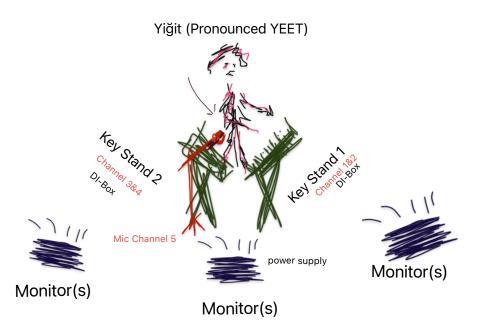

## **Channel List**

1: Main Left (DI) 2: Main Right (DI) 3: FX Left (DI) 4: FX Right (DI) 5: Vocal Mic

#### **Stage Plot**

#### Summary

I will have my own mixer on stage, so you will only receive stereo output (1/2) from stage + stereo effects channels (3/4). Please send these to my monitor(s) equally. I'll be bringing all the cables I'll need to interconnect and fire up my setup, and I'll be expecting all the XLRs etc to be provided to pass the signal from my setup to PA. That's all, easy :)